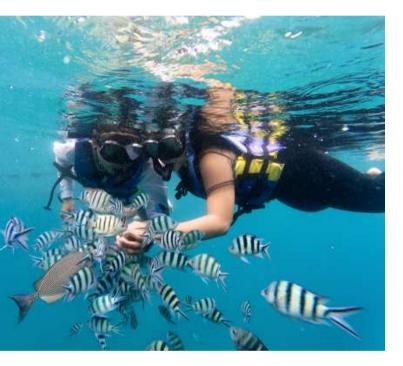

Lunchbox and fruits
Snorkeling set







## **Duration:**

3 hours by speed boat

## Route:

Koh Kudee, Koh Kangkaw, Koh Kham

## Rates:

THB 7,000/3 hours/6 pax
THB 8,500/3 hours/9 pax
THB 18,000/3 hours/20 pax

## Inclusive of:

Drinking water
Soft drinks
Lunchbox and fruits
Snorkeling set









## **Duration:**

4 hours by speed boat

## Route:

Koh Talu

## Rates:

THB 9,500/4 hours/6 pax THB 11,000/4 hours/9 pax THB 21,500/4 hours/20 pax

## Inclusive of:

Drinking water Soft drinks Lunchbox and fruits Snorkeling set





## **Duration:**

4 hours by speed boat

## Route:

Koh Talu, Koh Kudee, Koh Kangkaw

## Rates:

THB 10,000/4 hours/6 pax
THB 12,500/4 hours/9 pax
THB 22,000/4 hours/20 pax

## Inclusive of:

Drinking water
Soft drinks
Lunchbox and fruits
Snorkeling set











## **Duration:**

4 hours by speed boat

## Route:

Koh Man Nai or Koh Kudee, Koh Talu

## Rates:

THB 12,000/4 hours/6 pax
THB 18,000/4 hours/9 pax
THB 22,000/4 hours/20 pax



## Inclusive of:

Drinking water
Soft drinks
Lunchbox and fruits
Snorkeling set





## **Duration:**

6 hours by speed boat

## Route:

Koh Man Nai, Koh Talu, Koh Kudee, Koh Kham



## Rates:

THB 14,000/6 hours/6 pax
THB 20,000/6 hours/9 pax
THB 26,000/6 hours/20 pax

## Inclusive of:

Drinking water
Soft drinks
Lunchbox and fruits
Snorkeling set