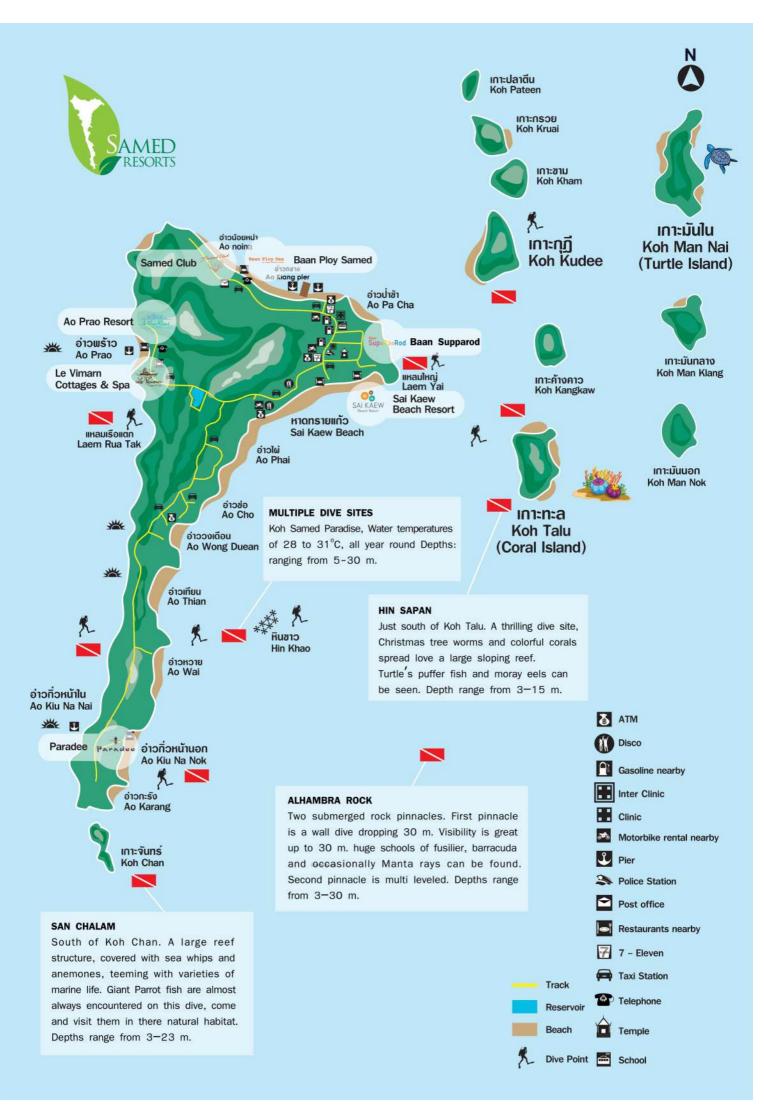

## Route:

**Around Koh Samet** 

## Route:

Koh Kudee, Koh Kangkaw, Koh Kham

## Route:

Koh Talu

## Route:

Koh Talu, Koh Kudee, Koh Kangkaw

## Route:

Koh Man Nai or Koh Kudee, Koh Talu

## Route:

Koh Man Nai, Koh Talu, Koh Kudee, Koh Kham